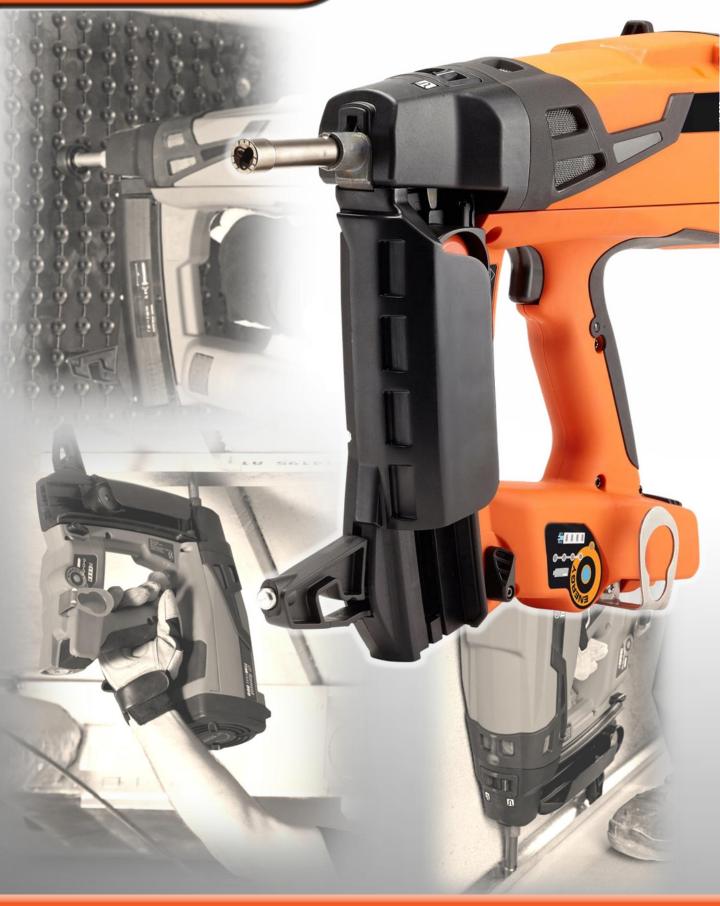

#### Description

The Ramset<sup>™</sup> TrakFast<sup>™</sup>800 is the most technologically advanced gas tool on the market. The new TrakFast<sup>™</sup>800 offers a number of innovative features allowing quicker, safer installation of partition track, pest control mesh and formwork systems. With the 50-pin magazine and extra power, the speed at which TrakFast<sup>™</sup>800 is able to perform installations provides tremendous savings in total installed cost.

Substrates Concrete, Composite Steel Decking, Solid Brick, Precast Concrete, Steel Pre-stressed concrete, Hollow Block Wall, Reinforced Concrete, Reinforced Prefabricated Concrete

#### Features & Benefits

- Massive 100J power Consistent fixings even in extreme applications.
- Compact design with 20-pin magazine Allows the tool to fit in tight spaces.
- Optional 50-pin magazine reduces downtime in loading the magazine.
- Battery Gauge Helps avoid running out of battery power.
- Fuel Cell Gauge Always know when to change fuel cells.
- Lithium Battery Fast Charge, Long Life.
- Tool-less Depth of Drive Adjustment.
- Power Saving Technology isolates battery when tool is not in use.
- · Easily removable fastener guide and magazine.
- Greater tool clearance Allows the tool to fit in close to edge applications.
- Greater track clearance Allows the tool to fit in deep track, up to 57mm.
- Removable Support Leg Ensures tool is at 90° to work surface for optimum fixings.
- Electronically controlled fuel injection Ensures consistent power in a wide temperature range.
- · Low maintenance. Designed to work in all conditions.