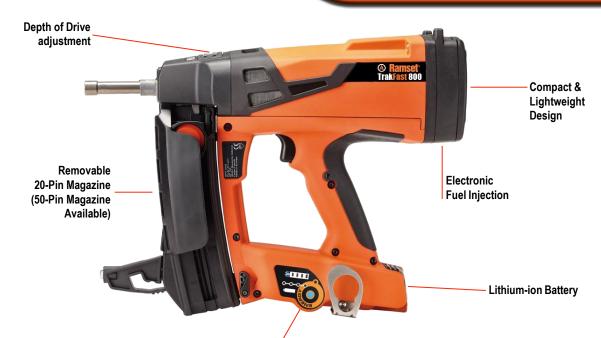

#### Features & Benefits

- Massive 100J power Consistent fixings even in extreme applications.
- Compact design with 20-pin magazine Allows the tool to fit in tight spaces.
- Optional 50-pin magazine reduces downtime in loading the magazine.
- Battery Gauge Helps avoid running out of battery power.
- Fuel Cell Gauge Always know when to change fuel cells.
- Lithium Battery Fast Charge, Long Life.
- Tool-less Depth of Drive Adjustment.
- Power Saving Technology isolates battery when tool is not in use.
- · Easily removable fastener guide and magazine.
- Greater tool clearance Allows the tool to fit in close to edge applications.
- Greater track clearance Allows the tool to fit in deep track, up to 57mm.
- Removable Support Leg Ensures tool is at 90° to work surface for optimum fixings.
- Electronically controlled fuel injection Ensures consistent power in a wide temperature range.
- · Low maintenance. Designed to work in all conditions.